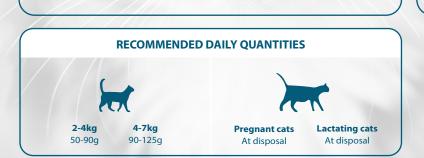

## COMPLETE AND BALANCED NUTRITION

Complete food for animals. It must be served dry. Quantities of food can be different, according to activity, breed of cat and environmental conditions. Have clean and fresh water always available.