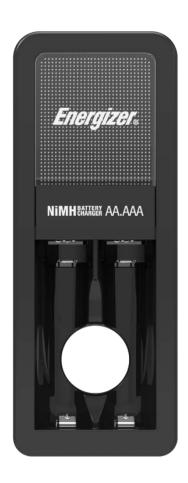

### Mini Charger

#### **Product Detail:**

Designation: Mini Charger

Model: CH2PC4

Color: Black

Charge Capability: "AA" (1) or (2)

"AAA" (1) or (2)

Note: Do not charge (1) "AA" and (1) "AAA"

at the same time. Please refer to the instructions for orientation diagram.

Shutoff Mechanism: Timer (15 hours)
Charging Current: "AA" 170-200mA

"AAA" 80-100mA

Trickle Charge: None

Input Rating: 100-240VAC, 50/60Hz, 3W

Typical Weight: 65 grams

Dimensions (mm): 115 x 45 x 70 (L x W x H)
Safety Features: Reverse Polarity Protection