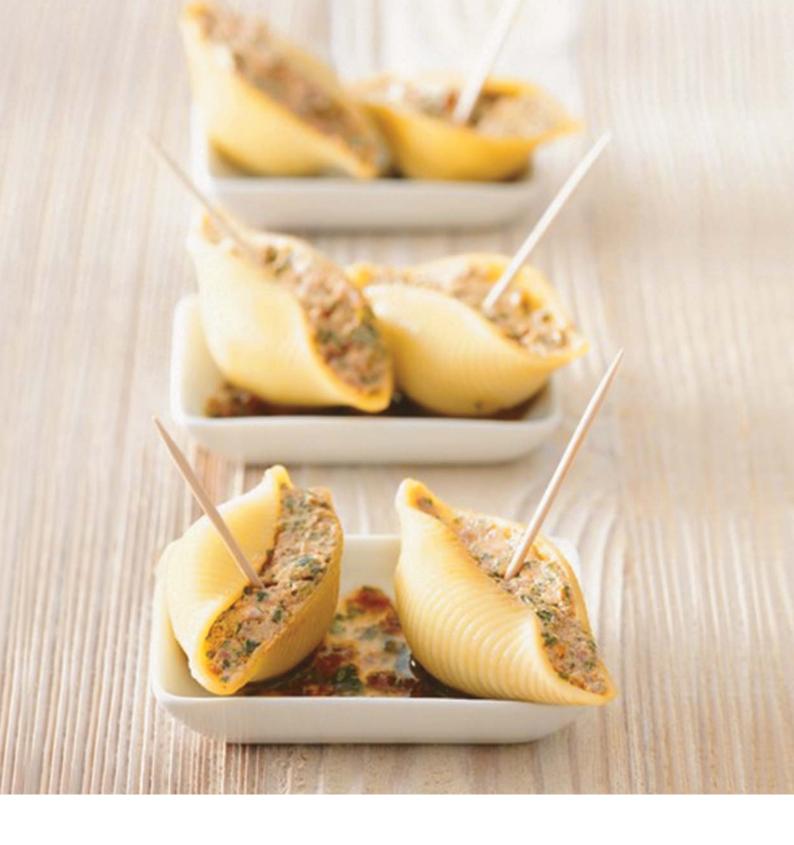

#### Recipes

|             | Porcini Ravioli                                                                                                                                                                                                                                                                                                                                                               |       | Baked snacks                                                                                                                                                                                                                                                                                                                                                                                                |       |
|-------------|-------------------------------------------------------------------------------------------------------------------------------------------------------------------------------------------------------------------------------------------------------------------------------------------------------------------------------------------------------------------------------|-------|-------------------------------------------------------------------------------------------------------------------------------------------------------------------------------------------------------------------------------------------------------------------------------------------------------------------------------------------------------------------------------------------------------------|-------|
|             |                                                                                                                                                                                                                                                                                                                                                                               |       | Greek type                                                                                                                                                                                                                                                                                                                                                                                                  |       |
|             | WHEATMEAT®<br>DS 65                                                                                                                                                                                                                                                                                                                                                           | 11 %  | WHEATMEAT®<br>GDS 65                                                                                                                                                                                                                                                                                                                                                                                        | 18 %  |
|             | Water for soaking                                                                                                                                                                                                                                                                                                                                                             | 22 %  | Water for soaking                                                                                                                                                                                                                                                                                                                                                                                           | 52 %  |
|             | Cream cheese                                                                                                                                                                                                                                                                                                                                                                  | 22 %  | Vegetable fat                                                                                                                                                                                                                                                                                                                                                                                               | 8 %   |
|             | Diced onions                                                                                                                                                                                                                                                                                                                                                                  | 17 %  | PURABIND® H 150<br>(binding agent)                                                                                                                                                                                                                                                                                                                                                                          | 11 %  |
| Ingredients | Porcini, dried                                                                                                                                                                                                                                                                                                                                                                | 13 %  | Feta cheese                                                                                                                                                                                                                                                                                                                                                                                                 | 6 %   |
| for filling | Vegetable fat                                                                                                                                                                                                                                                                                                                                                                 | 6 %   | Potato flakes                                                                                                                                                                                                                                                                                                                                                                                               | 2 %   |
|             | Liquid egg,<br>pasteurized                                                                                                                                                                                                                                                                                                                                                    | 5 %   | Salt                                                                                                                                                                                                                                                                                                                                                                                                        | 1 %   |
|             | Potato flakes                                                                                                                                                                                                                                                                                                                                                                 | 3 %   | Spices                                                                                                                                                                                                                                                                                                                                                                                                      | 2 %   |
|             | Spices                                                                                                                                                                                                                                                                                                                                                                        | 1 %   |                                                                                                                                                                                                                                                                                                                                                                                                             |       |
|             | Total                                                                                                                                                                                                                                                                                                                                                                         | 100 % | Total                                                                                                                                                                                                                                                                                                                                                                                                       | 100 % |
| Preparation | Soak WHEATMEAT® DS 65 and porcini for 15 minutes in cold water (approx. 15 °C). Drain porcini and cut into small diced pieces. Brown diced onions and porcini in fat. Combine all ingredients into a smooth batter. Produce a thin pasta dough sheet. Cut round pieces, fill each of them with 10 g porcini filling, seal the edges and cook in boiling water for 10 minutes. |       | Soak WHEATMEAT® GDS 65 for 15 minutes in cold water (approx. 15 °C). Add spices, oil, potato flakes and binding agent (we recommend PURABIND H 150) and combine in a spiral mixer into a homogeneous batter. Carefully fold in the feta cheese. The dough can be prepared as usual parallel to this. Deposit the filling onto the prepared dough. Bake the products for approximately 20 minutes at 210 °C. |       |