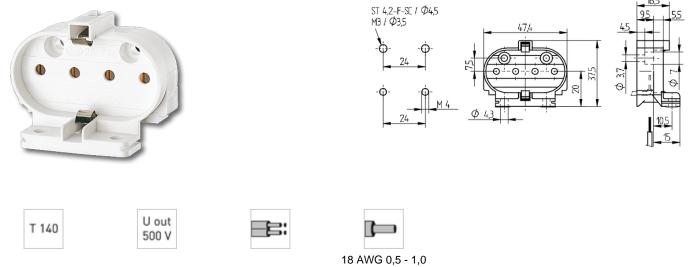

## DESCRIPTION

Screw mount horizontally holes: ø 4.3 mm for screws ISO 1207 - M4

Screw mount vertically holes: ø 3.7 mm for screws ISO 1207 - M3 or for self-tapping screws with locating groove ISO 1481 - ST 4.2 - F/ ISO 4753 - SC

For cable insertion direction please refer to drawing

Instantstart version for USA and Canada: with integrated short circuiting bridge

| Product name:      | Lampholder 2G11             |
|--------------------|-----------------------------|
| Short description: | For lamps TC-L              |
| Mounting method 1: | Vertical screw mount        |
| Mounting method 2: | Screw mounting horizontally |
| Material:          | Housing: PBT                |
| Approval:          | additional cULus            |
| cULus file no.:    | E-92235                     |
| Color:             | white                       |
| Weight:            | 14                          |
| Pkg.:              | 250                         |